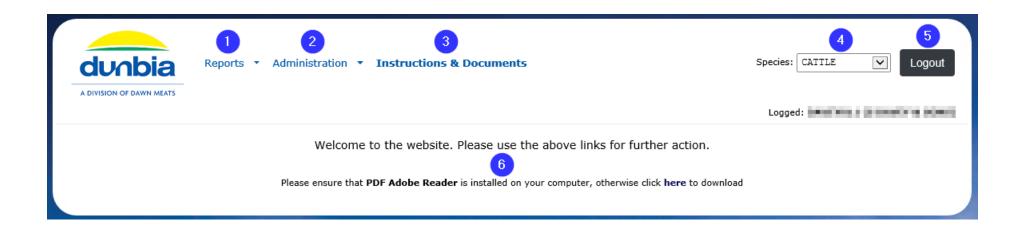

- 1. Various reports can be run including:
  - a. Remittances & Classifications to display weights, grades and prices.
  - b. Ante & Post Mortem Cattle Detail Report (Cattle only) to display health information per Eartag.
  - c. Ante & Post Mortem Summary Report (Cattle and Sheep) to display health information between two dates.
- 2. Allows you to change the password for your account.
- 3. Contains useful documents and various guides for using the Farmer Portal website.
- 4. Changes between Cattle and Sheep. This will change some options depending on what can be run for the selected species.
- 5. Logs out of the farmer portal and returns you to the log in screen.
- 6. Provides a link to install Adobe Reader which is a free PDF viewing software to run reports on the website.